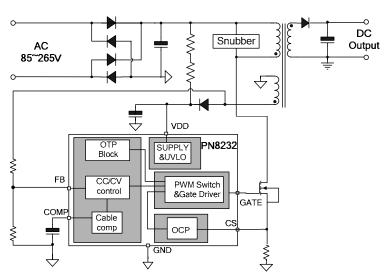

V and CC Regulation
- Programmable Cable Drop Compensation
- Built-in Primary winding inductance compensation
- Audio Noise Free
- Excellent Protection Coverage:
  - ♦ Over Temperature Protection (OTP)
  - ♦ VDD Under Voltage Lockout (UVLO)
  - ♦ Cycle-by-Cycle Current Limiting (OCP)
  - ♦ Open Loop Protection (OLP)
  - ♦ VDD Over Voltage Protection (OVP)
  - ♦ Auto- recovery protection Mode

## **Applications**

- Switch AC/DC Adaptor and Battery Charger
- STB Power Supply
- LED Lighting

### Package/Order Information



| Order codes  | Package | Vcable | Typical power          |
|--------------|---------|--------|------------------------|
|              |         |        | 85~265 V <sub>AC</sub> |
| PN8232TCC-R1 | SOT23-6 | 3%     | 36W                    |

# **Typical Application**



http://www.power-n.cn