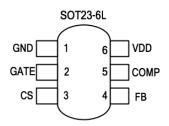

### Package/Order Information

| Order codes  | Package | Vcable | Typical power          |
|--------------|---------|--------|------------------------|
|              |         |        | 85~265 V <sub>AC</sub> |
| PN8232TCC-R1 | SOT23-6 | 3%     | 36W                    |