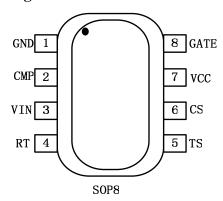

# **Green Mode PWM Controller**

#### **Features**

- Frequency jitter function to improve EMI performance of power supply
- No-audible-noise green mode Control
- External Programmable PWM Switching Frequency
- Internal Slope Compensation
- Low VCC Startup Current and Low Operating Current
- Leading Edge Blanking
- UVLO
- Gate Max Output Voltage Clamp at 18V
- Overload Protection (OLP)
- Line Compensation Over Current Protection (OCP)
- With or without VCC OVP
- External programmable OTP

## **Applications**

Offline AC/DC flyback converter for

- Battery Charger
- Power Adaptor
- Set-Top Box Power Supplies
- Open-frame SMPS

## **Package**



# **Typical Application**



Typical Application Circuit