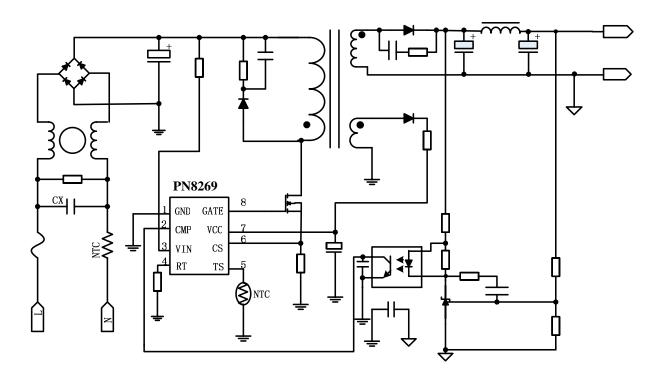

# **Green Mode PWM Controller**

#### **Features**

- Frequency jitter function to improve EMI performance of power supply
- No-audible-noise green mode Control
- External Programmable PWM Switching Frequency
- Internal Slope Compensation
- Low VCC Startup Current and Low Operating Current
- Leading Edge Blanking
- UVLO
- Gate Max Output Voltage Clamp at 18V
- Overload Protection (OLP)
- Line Compensation Over Current Protection (OCP)
- With or without VCC OVP
- External programmable OTP

## **Applications**

Offline AC/DC flyback converter for

- Battery Charger
- Power Adaptor
- Set-Top Box Power Supplies
- Open-frame SMPS

## **Package**



# **Typical Application**



Typical Application Circuit