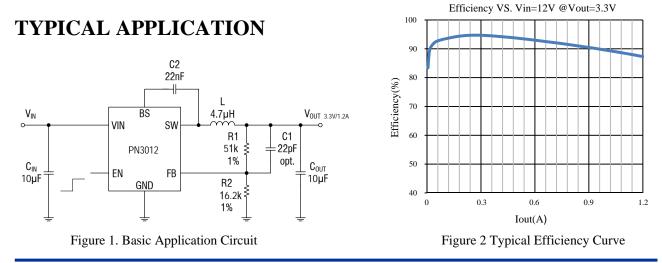

#### **FEATURES**

- High Efficiency: Up to 95%
- Fixed 1.4MHz Switching Frequency
- 1.2A Output Current
- No Schottky Diode Required
- 4V to 30V Input Voltage Range
- 0.8V Reference
- Slope Compensated Current Mode Control for Excellent Line and Load Transient Response
- Integrated internal compensation
- Stable with Low ESR Ceramic Output Capacitors
- Over Current Protection with Hiccup-Mode
- Thermal Shutdown
- Inrush Current Limit and Soft Start
- Available in SOT23-6 Package
- $-40^{\circ}$  to  $+85^{\circ}$  Temperature Range